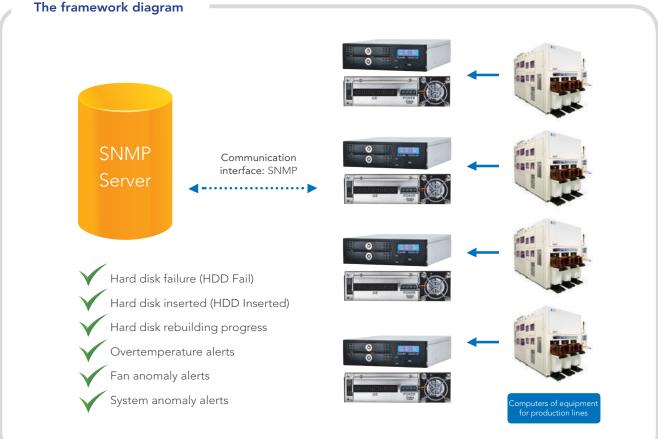

## Data Transfer & Backup System

### The benefits of introducing ARAID Backup System

- 1. Transfer the data in the IDE hard disk to SATA hard disk and no need to alter the interface of equipment host.
- 2. Avoid the risks of not being able to purchase IDE hard disks and the high damage rate of second-hand IDE hard disks.
- 3. Able to use as the backup of two hard disks in real time.
- 4. If one hard disk has malfunctioned, machines continue to operate, and hot swapping in uptime is possible.
- 5. Able to display messages on LCD and issue a warning through the buzzer in order to determine immediately.