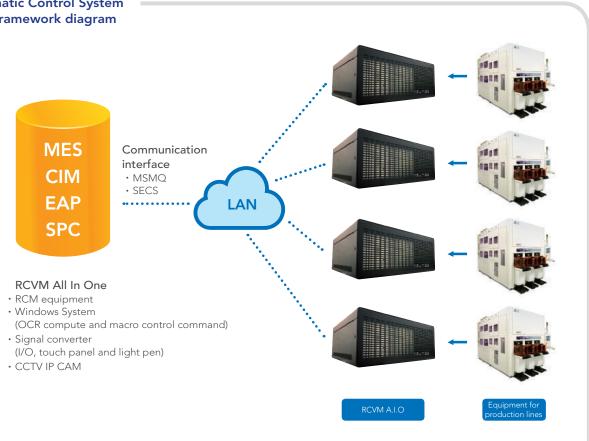

Mistakes from manual operation, non-SECS and no

communication

Interface machines need to be operated manually

OCR Recognition Macro Automatic Control System The framework diagram