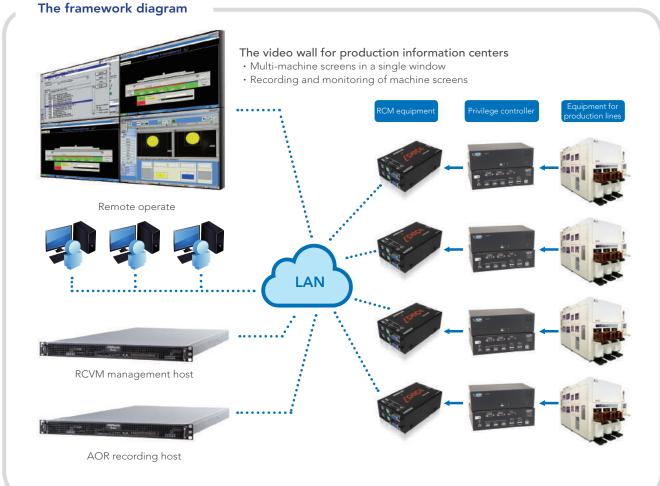

**Application:** Clean room environment, automated production

lines for semiconductor plants

**Current challenges:** The broad area of plants, the inconvenient access to

clean rooms

Incapable of centralized and remote control of the

system, no open API

Installed software occupies the system resource of  $% \left\{ 1,2,\ldots ,n\right\}$ 

machines

Prevent the leakage of production data for machines

## RCVM Remote Monitoring System The framework diagram



## The benefits of introducing RCVM System

Reduce time for personnel to move among different plants, centralized control of machines for equipment, real-time monitor of split machine screens;

Provide API integration and customized functions, increase the man to machine ratio, increase the equipment availability;

Replay machine screens to determine problems, and monitor screens for site environment.